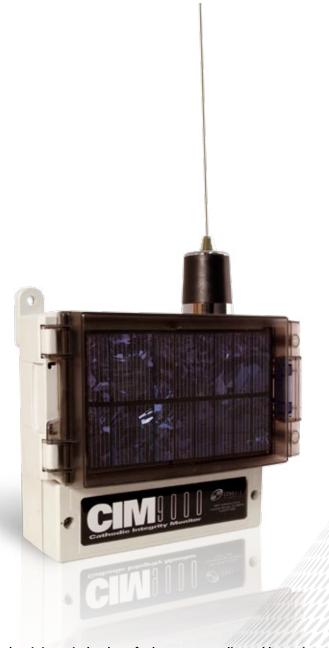

## Satellite Remote **Cathodic Integrity Monitor**

#### Satellite CIM Features:

- · 8 Precision Full Range Instrumentation Channels. All Channels include:
  - · Multi-Scale Auto-Ranging with 14bits of resolution on each scale
  - · Innovative design that simultaneously measures AC and DC **Potentials**
  - Measurements from  $\pm$  0.1 mV to  $\pm$ 400V levels with high
- · Satellite Communications reliable global communications
- · Configurable High and Low alarming on all AC and DC measurements
- · Statistical Based Reporting CIM utilizes a set of measurements over time and reports computed Mean, Standard Deviation, Upper and Lower Bounds.
- · Internet-Based Graphical User Interface

#### Additional Features:

- · Self-powered with High Reliability "Gel Cell" Battery enabling remote monitoring without the need for external power
- Built-in Solar Recharging reduces the threat of theft and vandalism
- Surge and Lightning Protection all inputs include multi-level protection in addition to disconnecting CIM Inputs between measurements with relays
- Cost Effective Monthly Communication Pay only for airtime that you use